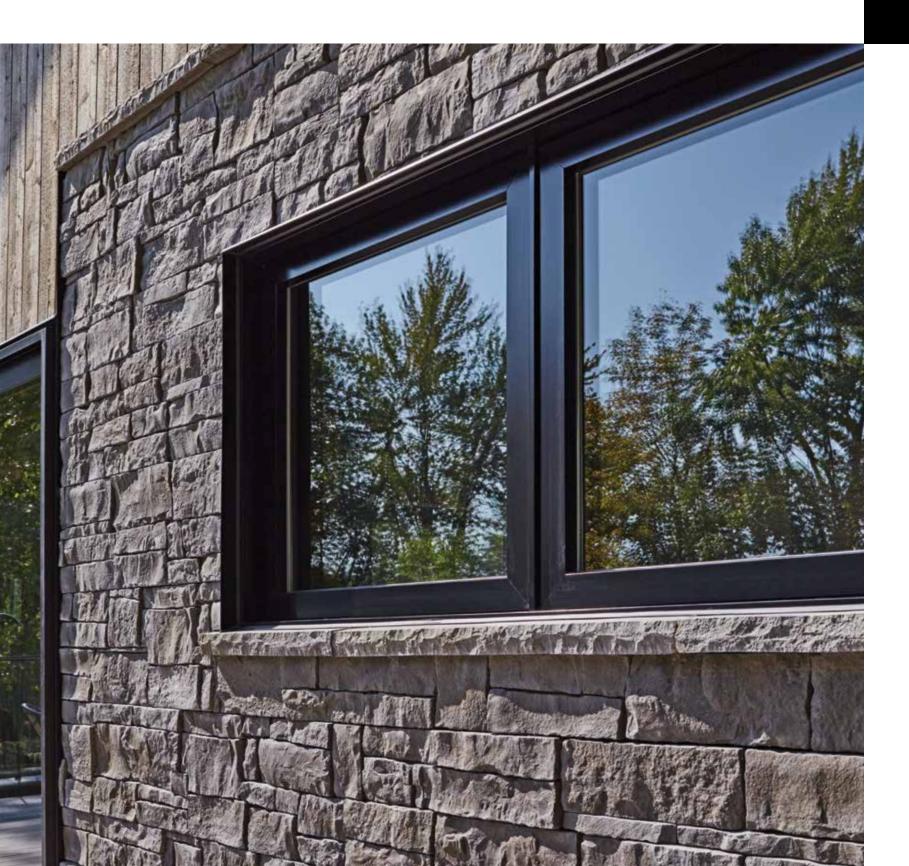

For new construction or renovation, three options are available. The simplest is to rely directly on the window frame with a silicone joint. The addition of an aluminum trim (or jamb) is an option that adds an aesthetic touch to your home.

#### Straight finish with silicone seal

Finish with aluminum trim

Finish with window sill, trim and jamb