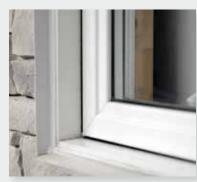

For new construction or renovation, three options are available. The simplest is to rely directly on the window frame with a silicone joint. The addition of an aluminum trim (or jamb) is an option that adds an aesthetic touch to your home.

#### Straight finish with silicone seal

Finish with aluminum trim

Finish with window sill, trim and jamb