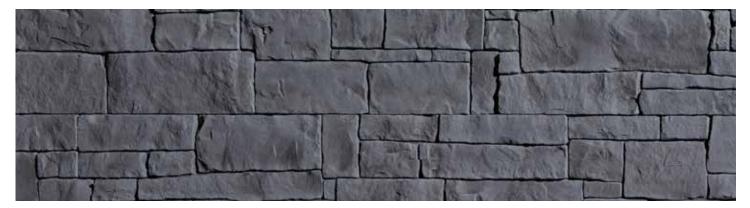

**ELEMENT COLLECTION - CARBO** 

**ELEMENT COLLECTION** – OVO

**ELEMENT COLLECTION** – OXO

HORIZON COLLECTION - BASALTO

HORIZON COLLECTION - CARBO

HORIZON COLLECTION - GRIO

The Horizon Collection can be easily installed in modular or linear patterns to create the look you want.