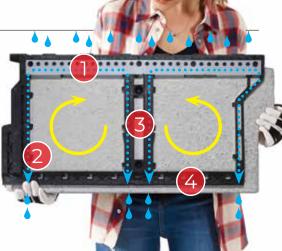

## **D.RAIN** PATENTED SYSTEM

The D.RAIN system built into the back of every panel automatically aligns, blocks and anchors the panel and provides for safe drainage in the event of water infiltration.

### Mechanical anchoring system

- · Panels attach firmly
- · Maximum stability

## Self-aligning and self-blocking system

- · Easy to install
- · Structurally strong