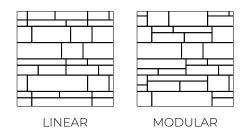

**ELEMENT COLLECTION - CARBO** 

**ELEMENT COLLECTION** – OVO

**ELEMENT COLLECTION** – OXO

HORIZON COLLECTION - BASALTO

HORIZON COLLECTION - CARBO

HORIZON COLLECTION - GRIO

The Horizon Collection can be easily installed in modular or linear patterns to create the look you want.