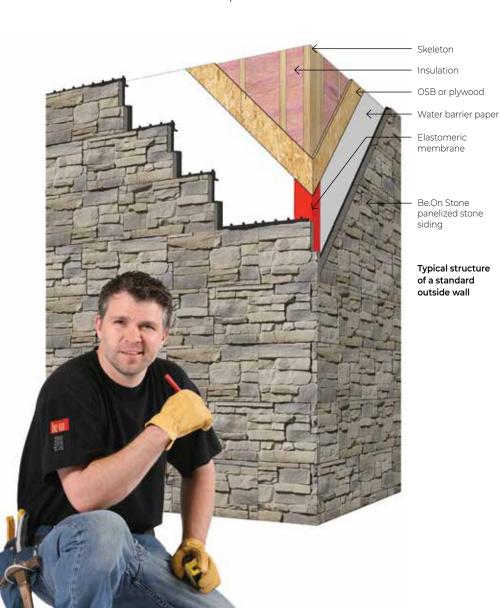

## AN UNPRECEDENTED EASE **OF INSTALLATION**

No mortar, no glue, no mess.

The Be.On Stone panelized stone siding concept offers a truly unique design. A few simple tools are all you need to complete stylish and durable interior or exterior projects. With light, easy-to-use Be.On Stone panelized stone siding, installation has never been easier. Simply clip in place and fasten—that's all it takes. No mortar, no glue, no mess.

Fasten

There are no specific structural requirements. You can install the panels inside or outside directly on a partition wall or concrete foundation. If you wish, you can begin by installing compressed panels for better insulation.

#### Standard framed wall with sheeting

Standard framed wall with OSB or plywood

Standard framed wall with OSB or plywood and rigid insulation

Foundation

## **D.RAIN** PATENTED SYSTEM

The D.RAIN system built into the back of every panel automatically aligns, blocks and anchors the panel and provides for safe drainage in the event of water infiltration.