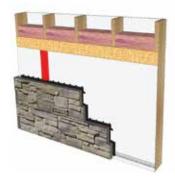

Fasten

There are no specific structural requirements. You can install the panels inside or outside directly on a partition wall or concrete foundation. If you wish, you can begin by installing compressed panels for better insulation.

#### Standard framed wall with sheeting

Standard framed wall with OSB or plywood

Standard framed wall with OSB or plywood and rigid insulation

Foundation