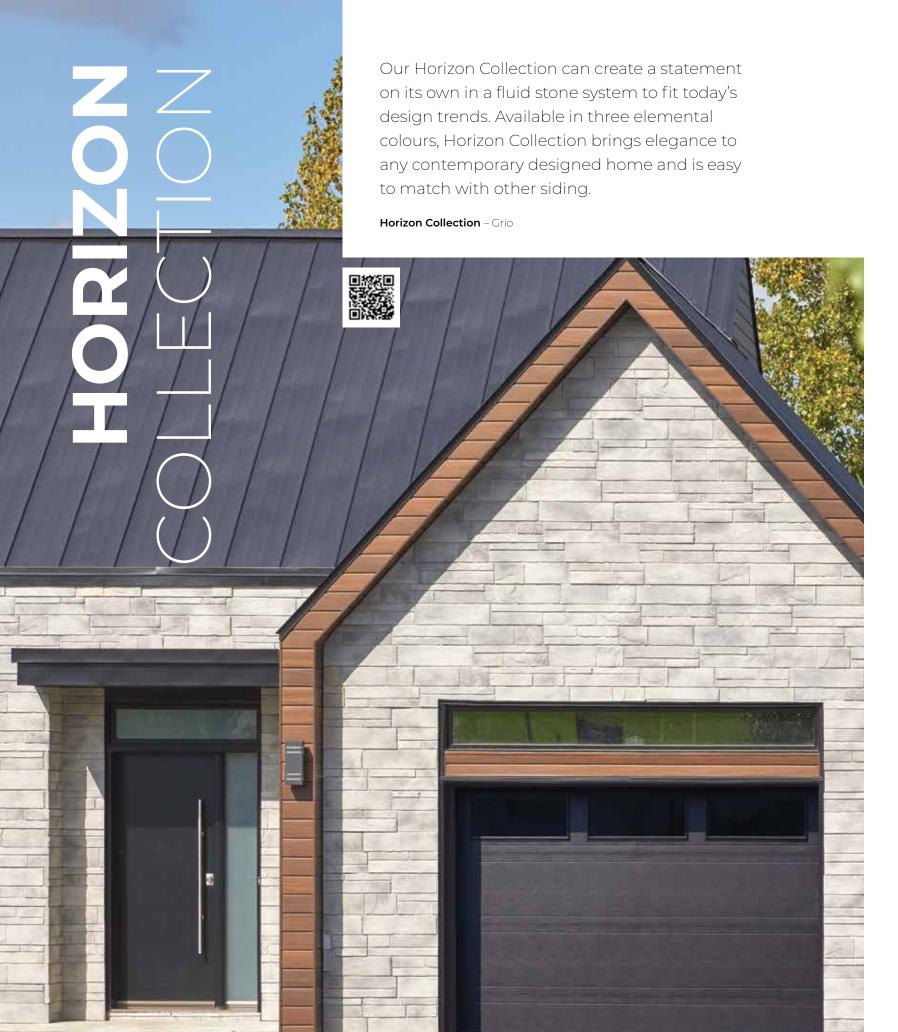

# THE EAS STONE INSTAL

STACK AND FASTEN

**lorizon Collection** 

**ELEMENT COLLECTION - CARBO** 

**ELEMENT COLLECTION** – OVO

**ELEMENT COLLECTION** – OXO

HORIZON COLLECTION - BASALTO

HORIZON COLLECTION - CARBO

HORIZON COLLECTION - GRIO

The Horizon Collection can be easily installed in modular or linear patterns to create the look you want.