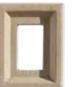

## ACCESSORIES

COLOURS

All accessories are available in four colours.

LIGHT FIXTURE STONE

9.5 in. x 7.5 in. x 2 in. (24.1 cm x 19.1 cm x 5.08 cm)

RECEPTACLE STONE

8 in. x 6 in. x 2 in. (20.32 cm x 15.24 cm x 5.08 cm)