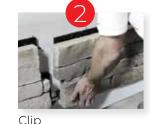

## AN UNPRECEDENTED EASE **OF INSTALLATION**

No mortar, no glue, no mess.

The Be.On Stone panelized stone siding concept offers a truly unique design. A few simple tools are all you need to complete stylish and durable interior or exterior projects. With light, easy-to-use Be.On Stone panelized stone siding, installation has never been easier. Simply clip in place and fasten—that's all it takes. No mortar, no glue, no mess.