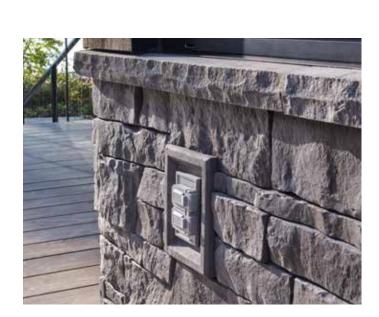

## ACCESSORIES

COLOURS

All accessories are available in four colours.

LIGHT FIXTURE STONE

9.5 in. x 7.5 in. x 2 in. (24.1 cm x 19.1 cm x 5.08 cm)

RECEPTACLE STONE

8 in. x 6 in. x 2 in. (20.32 cm x 15.24 cm x 5.08 cm)