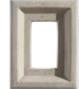

## ACCESSORIES

COLOURS

All accessories are available in four colours.

LIGHT FIXTURE STONE

9.5 in. x 7.5 in. x 2 in. (24.1 cm x 19.1 cm x 5.08 cm)

RECEPTACLE STONE

8 in. x 6 in. x 2 in. (20.32 cm x 15.24 cm x 5.08 cm)