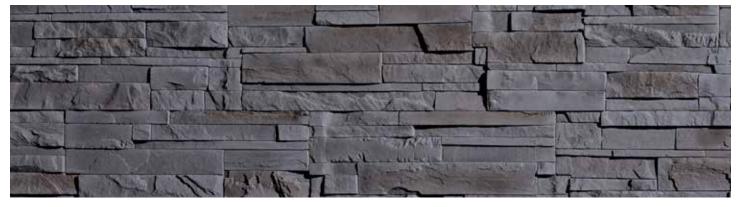

**ELEMENT COLLECTION - CARBO** 

**ELEMENT COLLECTION** – OVO

**ELEMENT COLLECTION** – OXO

HORIZON COLLECTION - BASALTO

HORIZON COLLECTION - CARBO

HORIZON COLLECTION - GRIO

The Horizon Collection can be easily installed in modular or linear patterns to create the look you want.