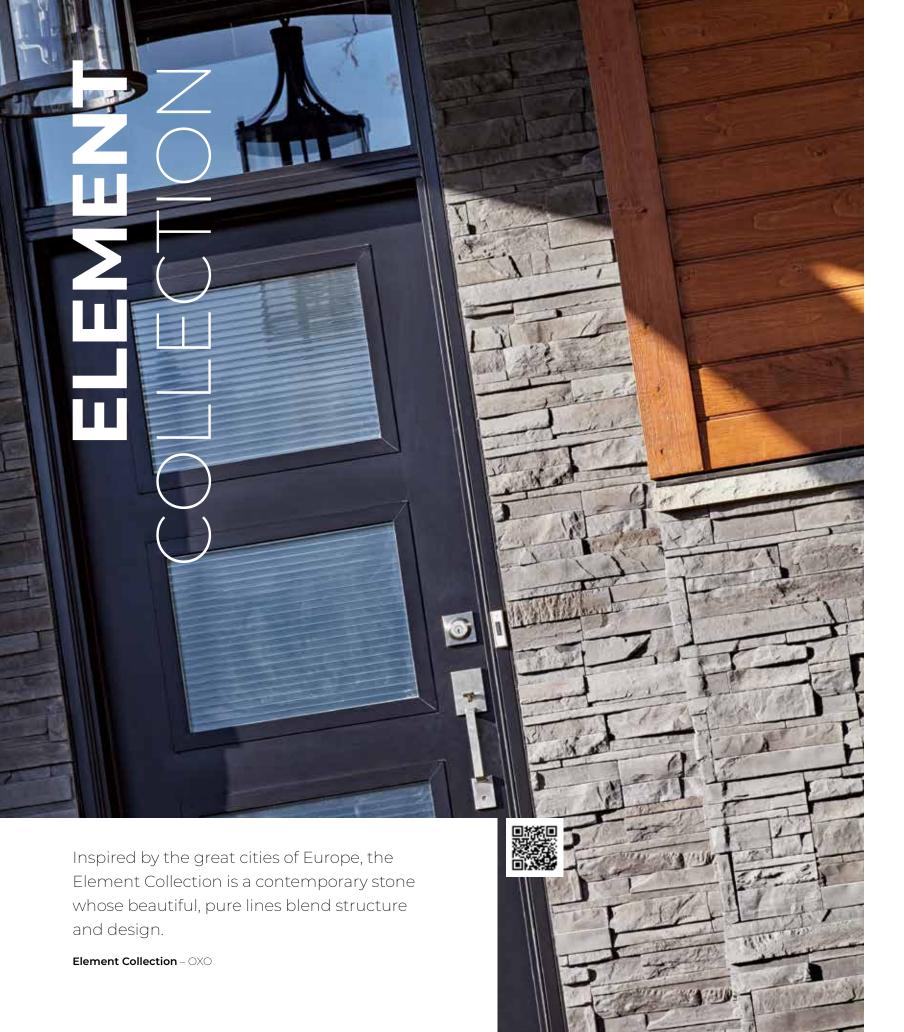

# THE CONTEMPORARY WAY TO THINK ABOUT STONE

**ELEMENT COLLECTION - CARBO** 

**ELEMENT COLLECTION** – OVO

**ELEMENT COLLECTION** – OXO

HORIZON COLLECTION - BASALTO

HORIZON COLLECTION - CARBO

HORIZON COLLECTION - GRIO

The Horizon Collection can be easily installed in modular or linear patterns to create the look you want.