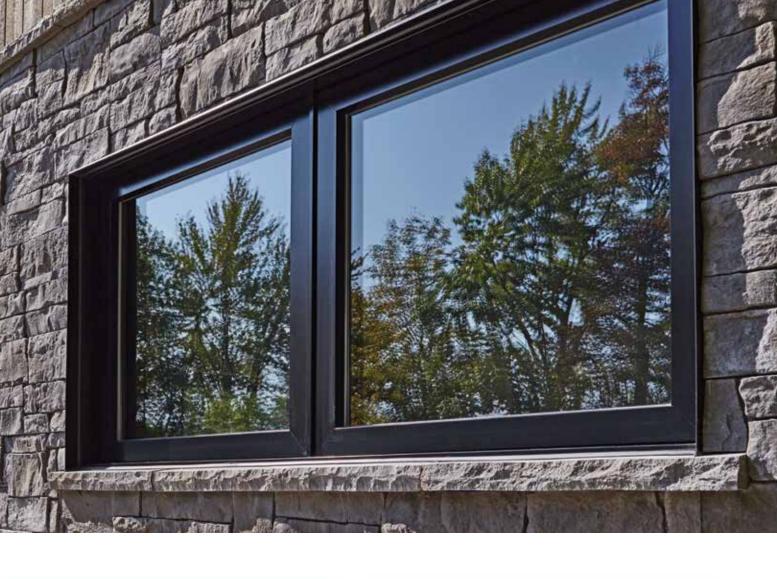

For new construction or renovation, three options are available. The simplest is to rely directly on the window frame with a silicone joint. The addition of an aluminum trim (or jamb) is an option that adds an aesthetic touch to your home.

#### Straight finish with silicone seal

Finish with aluminum trim

Finish with window sill, trim and jamb