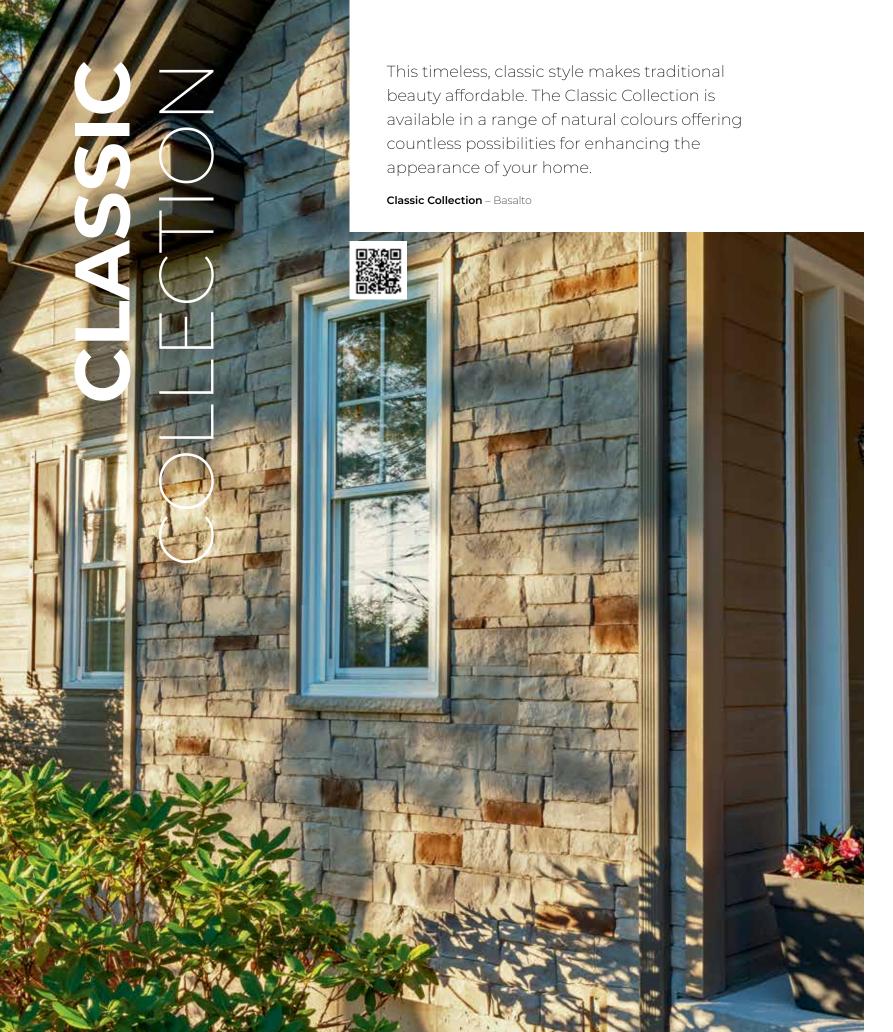

THINKING OF RENOVATING OR BUILDING?
BE.ON STONE IS THE PERFECT CHOICE FOR ANY PROJECT.

← Classic Collection – Basalto

Make a difference for your home with a touch of stone!

**Discover Be.On Stone**, panelized stone siding, a world of distinctive products that allow you to create or transform your living space in just a few hours. A new home or a renovation will be a complete success with the exceptional elegant appearance and class of natural-looking stone provided by Be.On Stone panelized stone siding.

## ELEGANT

No other product has more style.

Give your home the distinctive beauty you have always dreamed of. All of our trendy European siding perfectly reproduces the look of natural stone and is synonymous with elegance and comfort. Available in four unique collections that blend perfectly with most current materials for a simply spectacular result!