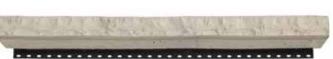

## **D.RAIN** PATENTED SYSTEM

The D.RAIN system built into the back of every panel automatically aligns, blocks and anchors the panel and provides for safe drainage in the event of water infiltration.

### Mechanical anchoring system

- · Panels attach firmly
- · Maximum stability

## **Coloured concrete**

- · Will not discolour
- · Colour remains intact even if the panel is damaged

## Self-aligning and self-blocking system

- · Easy to install
- · Structurally strong