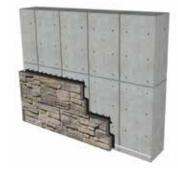

## HIGH-PERFORMANCE

Be.On Stone, the ideal product!

Durable and versatile, Be.On Stone panelized stone siding products are designed for both interior and exterior applications, thanks to their integrated drainage system. No particular structure is required: the siding you choose can be installed directly onto a standard framed wall and works with any type of building.

## **D.RAIN** PATENTED SYSTEM

The D.RAIN system built into the back of every panel automatically aligns, blocks and anchors the panel and provides for safe drainage in the event of water infiltration.