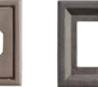

## ACCESSORIES

COLOURS

All accessories are available in four colours.

LIGHT FIXTURE STONE

9.5 in. x 7.5 in. x 2 in. (24.1 cm x 19.1 cm x 5.08 cm)

RECEPTACLE STONE

8 in. x 6 in. x 2 in. (20.32 cm x 15.24 cm x 5.08 cm)