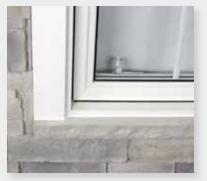

For new construction or renovation, three options are available. The simplest is to rely directly on the window frame with a silicone joint. The addition of an aluminum trim (or jamb) is an option that adds an aesthetic touch to your home.

#### Straight finish with silicone seal

Finish with aluminum trim

Finish with window sill, trim and jamb