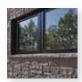

For new construction or renovation, three options are available. The simplest is to rely directly on the window frame with a silicone joint. The addition of an aluminum trim (or jamb) is an option that adds an aesthetic touch to your home.

#### Straight finish with silicone seal

Finish with aluminum trim

Finish with window sill, trim and jamb