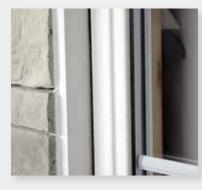

For new construction or renovation, three options are available. The simplest is to rely directly on the window frame with a silicone joint. The addition of an aluminum trim (or jamb) is an option that adds an aesthetic touch to your home.

#### Straight finish with silicone seal

Finish with aluminum trim

Finish with window sill, trim and jamb