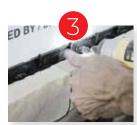

## AN UNPRECEDENTED EASE **OF INSTALLATION**

No mortar, no glue, no mess.

The Be.On Stone panelized stone siding concept offers a truly unique design. A few simple tools are all you need to complete stylish and durable interior or exterior projects. With light, easy-to-use Be.On Stone panelized stone siding, installation has never been easier. Simply clip in place and fasten—that's all it takes. No mortar, no glue, no mess.

## **D.RAIN** PATENTED SYSTEM

The D.RAIN system built into the back of every panel automatically aligns, blocks and anchors the panel and provides for safe drainage in the event of water infiltration.