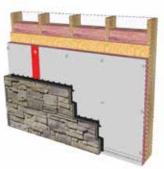

Fasten

There are no specific structural requirements. You can install the panels inside or outside directly on a partition wall or concrete foundation. If you wish, you can begin by installing compressed panels for better insulation.

#### Standard framed wall with sheeting

Standard framed wall with OSB or plywood

Standard framed wall with OSB or plywood and rigid insulation

Foundation