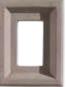

## ACCESSORIES

COLOURS

All accessories are available in four colours.

LIGHT FIXTURE STONE

9.5 in. x 7.5 in. x 2 in. (24.1 cm x 19.1 cm x 5.08 cm)

RECEPTACLE STONE

8 in. x 6 in. x 2 in. (20.32 cm x 15.24 cm x 5.08 cm)